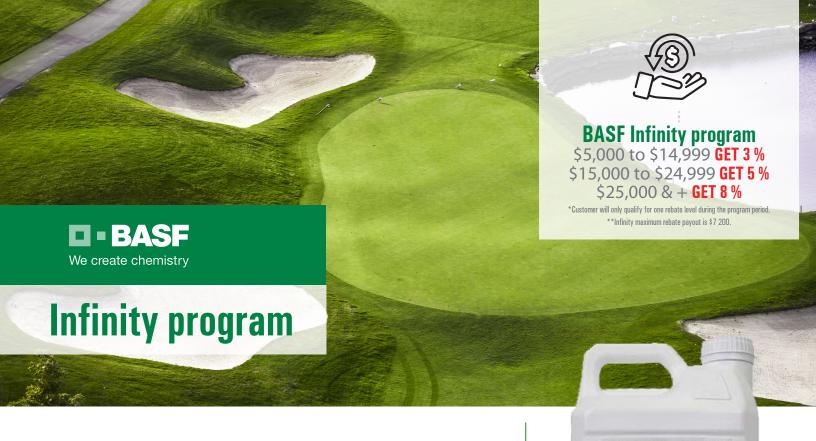

Order between January 1st & November 30th 2024

To get the BASF rebate of one of these three options:

\$5,000 to \$14,999 will receive 3% BASF rebate.

\$15,000 to \$24,999 will receive  $\mathbf{5}\%$  BASF rebate.

\$25,000 or more will receive 8% BASF rebate.

Customers will receive a rebate based on purchases made by Golf Courses on select BASF Brands. Purchases will have a maximum rebate payout of \$7,200.

**Contact your local BASF representative for more details.** 